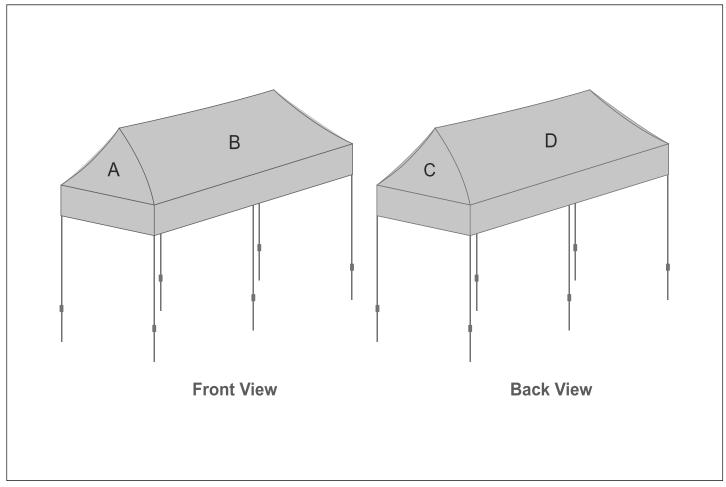

## **Branding Options:**

| Position | Branding Method (Branding Code) | No. of Colours | Dimension                 |
|----------|---------------------------------|----------------|---------------------------|
| A        | Digital Display (DD)            | Full Colour    | 6160mm wide x 2320mm high |
|          |                                 |                |                           |
| В        | Digital Display (DD)            | Full Colour    | 3100mm wide x 2320mm high |

|   | С | Digital Display (DD) | Full Colour | 6160mm wide x 2320mm high |
|---|---|----------------------|-------------|---------------------------|
| _ |   |                      |             |                           |
|   | D | Digital Display (DD) | Full Colour | 3100mm wide x 2320mm high |